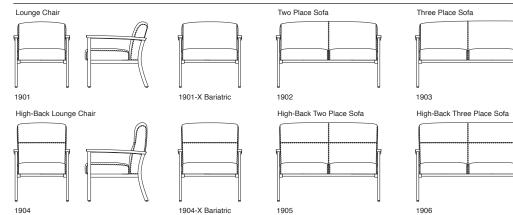

## Lounge

SPARTANS

## Benches

The Austen lounge and benches blend perfectly with Austen guest seating and tables to provide solutions for the rigorous demands of high traffic requirements. Generously proportioned and expertly tailored, Austen is crafted using the strength of engineered metal frames and resilient surfaces for optimal cleanliness and durability. A wide selection of arm and finish options are available. Austen can also be optioned to include Velcro attached seat upholstery and antimicrobial moisture barrier protection. All models utilize modular construction joinery to enable future on-site maintenance and a life cycle refresh when needed. Backed by a 10-year warranty, Austen is proudly designed, engineered, and manufactured in Trinity, North Carolina.

level

1901 / 1901-X

1902

1904

1911 / 1912

1904-X

1905