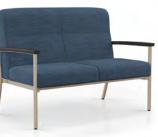

## Benches

The Austen lounge and benches blend perfectly with Austen guest seating and tables to provide solutions for the rigorous demands of high traffic requirements. Generously proportioned and expertly tailored, Austen is crafted using the strength of engineered metal frames and resilient surfaces for optimal cleanliness and durability. A wide selection of arm and finish options are available. Austen can also be optioned to include Velcro attached seat upholstery and antimicrobial moisture barrier protection. All models utilize modular construction joinery to enable future on-site maintenance and a life cycle refresh when needed. Backed by a 10-year warranty, Austen is proudly designed, engineered, and manufactured in Trinity, North Carolina.

level

1901 / 1901-X

1902

1904

1911 / 1912

1904-X

1905