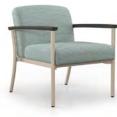

## Benches

The Austen lounge and benches blend perfectly with Austen guest seating and tables to provide solutions for the rigorous demands of high traffic requirements. Generously proportioned and expertly tailored, Austen is crafted using the strength of engineered metal frames and resilient surfaces for optimal cleanliness and durability. A wide selection of arm and finish options are available. Austen can also be optioned to include Velcro attached seat upholstery and antimicrobial moisture barrier protection. All models utilize modular construction joinery to enable future on-site maintenance and a life cycle refresh when needed. Backed by a 10-year warranty, Austen is proudly designed, engineered, and manufactured in Trinity, North Carolina.

level

1901 / 1901-X

1902

1904

1911 / 1912

1904-X

1905