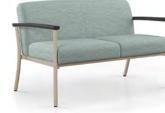

## Benches

The Austen lounge and benches blend perfectly with Austen guest seating and tables to provide solutions for the rigorous demands of high traffic requirements. Generously proportioned and expertly tailored, Austen is crafted using the strength of engineered metal frames and resilient surfaces for optimal cleanliness and durability. A wide selection of arm and finish options are available. Austen can also be optioned to include Velcro attached seat upholstery and antimicrobial moisture barrier protection. All models utilize modular construction joinery to enable future on-site maintenance and a life cycle refresh when needed. Backed by a 10-year warranty, Austen is proudly designed, engineered, and manufactured in Trinity, North Carolina.

level

1901 / 1901-X

1902

1904

1911 / 1912

1904-X

1905