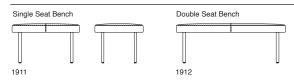

## Benches

The Austen lounge and benches blend perfectly with Austen guest seating and tables to provide solutions for the rigorous demands of high traffic requirements. Generously proportioned and expertly tailored, Austen is crafted using the strength of engineered metal frames and resilient surfaces for optimal cleanliness and durability. A wide selection of arm and finish options are available. Austen can also be optioned to include Velcro attached seat upholstery and antimicrobial moisture barrier protection. All models utilize modular construction joinery to enable future on-site maintenance and a life cycle refresh when needed. Backed by a 10-year warranty, Austen is proudly designed, engineered, and manufactured in Trinity, North Carolina.

level

1901 / 1901-X

1902

1904

1911 / 1912

1904-X

1905