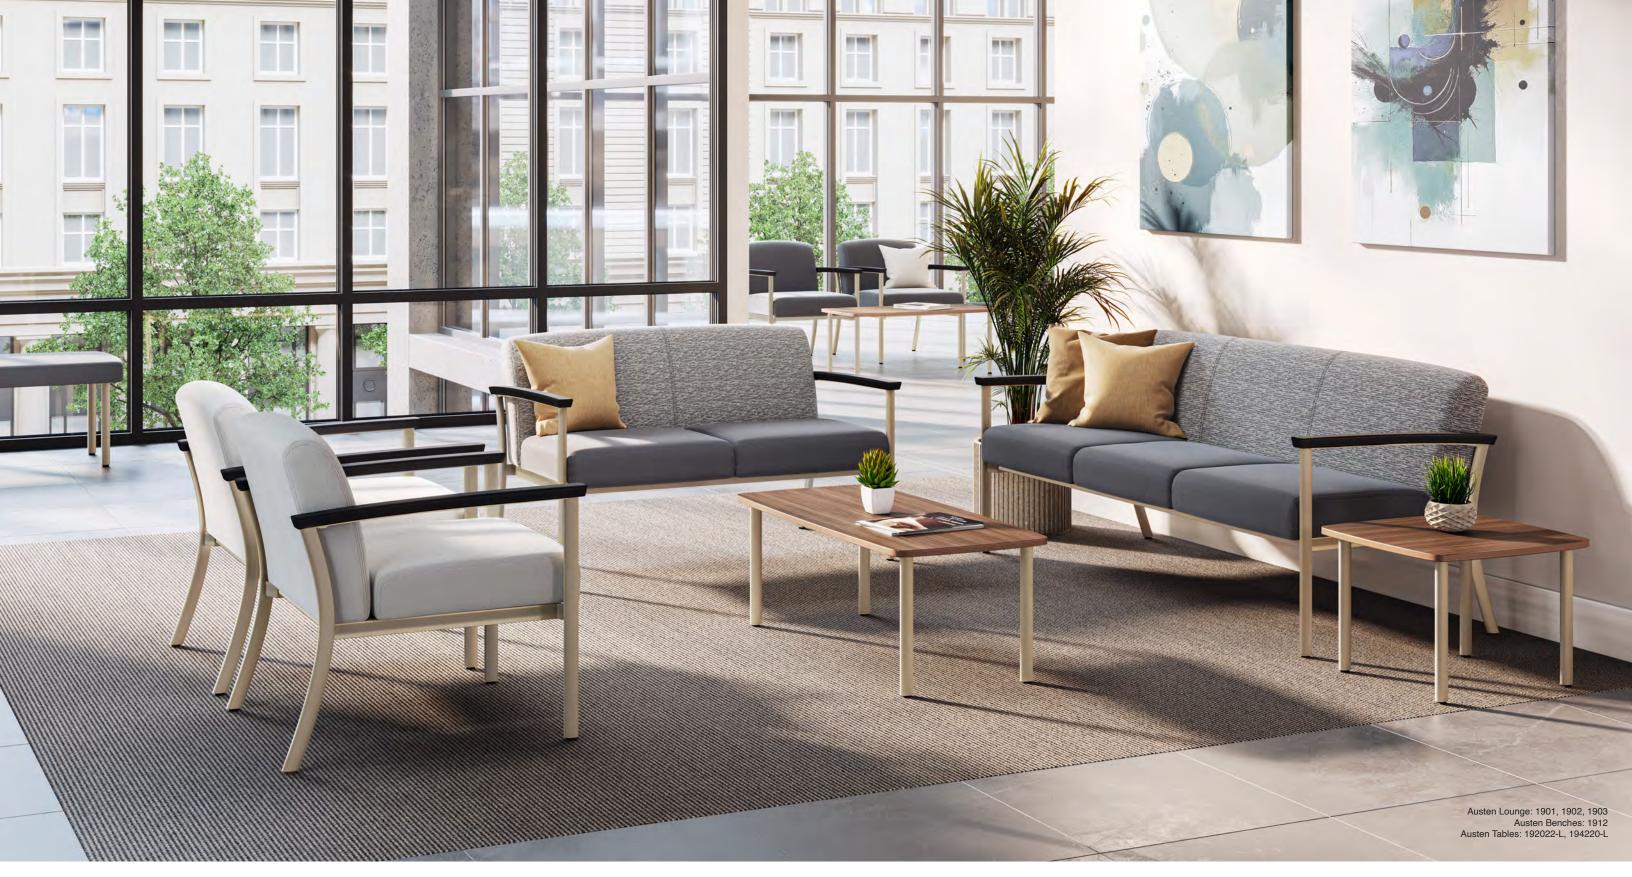

Austen Lounge: 1901, 1901-X, 1903, 1904, 1905 Austen Tables: 192022-L, 194220-L | Polliwogs: 1544-30T, 1543-18D

## Benches

The Austen lounge and benches blend perfectly with Austen guest seating and tables to provide solutions for the rigorous demands of high traffic requirements. Generously proportioned and expertly tailored, Austen is crafted using the strength of engineered metal frames and resilient surfaces for optimal cleanliness and durability. A wide selection of arm and finish options are available. Austen can also be optioned to include Velcro attached seat upholstery and antimicrobial moisture barrier protection. All models utilize modular construction joinery to enable future on-site maintenance and a life cycle refresh when needed. Backed by a 10-year warranty, Austen is proudly designed, engineered, and manufactured in Trinity, North Carolina.