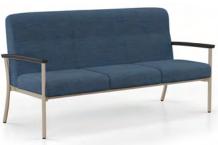

## Benches

The Austen lounge and benches blend perfectly with Austen guest seating and tables to provide solutions for the rigorous demands of high traffic requirements. Generously proportioned and expertly tailored, Austen is crafted using the strength of engineered metal frames and resilient surfaces for optimal cleanliness and durability. A wide selection of arm and finish options are available. Austen can also be optioned to include Velcro attached seat upholstery and antimicrobial moisture barrier protection. All models utilize modular construction joinery to enable future on-site maintenance and a life cycle refresh when needed. Backed by a 10-year warranty, Austen is proudly designed, engineered, and manufactured in Trinity, North Carolina.

level

1901 / 1901-X

1902

1904

1911 / 1912

1904-X

1905