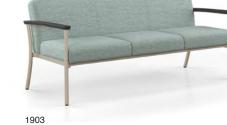

Austen Lounge: 1901, 1901-X, 1903, 1904, 1905 Austen Tables: 192022-L, 194220-L | Polliwogs: 1544-30T, 1543-18D

## Benches

The Austen lounge and benches blend perfectly with Austen guest seating and tables to provide solutions for the rigorous demands of high traffic requirements. Generously proportioned and expertly tailored, Austen is crafted using the strength of engineered metal frames and resilient surfaces for optimal cleanliness and durability. A wide selection of arm and finish options are available. Austen can also be optioned to include Velcro attached seat upholstery and antimicrobial moisture barrier protection. All models utilize modular construction joinery to enable future on-site maintenance and a life cycle refresh when needed. Backed by a 10-year warranty, Austen is proudly designed, engineered, and manufactured in Trinity, North Carolina.