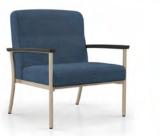

## Benches

The Austen lounge and benches blend perfectly with Austen guest seating and tables to provide solutions for the rigorous demands of high traffic requirements. Generously proportioned and expertly tailored, Austen is crafted using the strength of engineered metal frames and resilient surfaces for optimal cleanliness and durability. A wide selection of arm and finish options are available. Austen can also be optioned to include Velcro attached seat upholstery and antimicrobial moisture barrier protection. All models utilize modular construction joinery to enable future on-site maintenance and a life cycle refresh when needed. Backed by a 10-year warranty, Austen is proudly designed, engineered, and manufactured in Trinity, North Carolina.

level

1901 / 1901-X

1902

1904

1911 / 1912

1904-X

1905