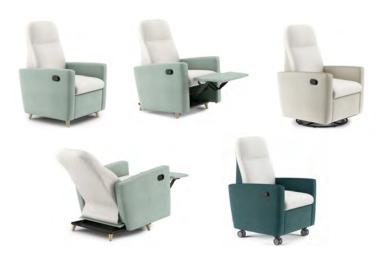

1501 Replay Lounge

Standard Removable Covers

1513 Replay Medical Recliner

Standard Removable Covers