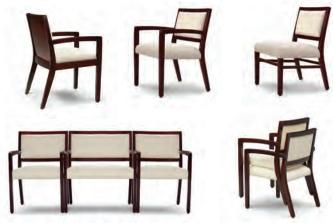

# TRINITY











COLLECTIONS OVERVIEW

# SEATING & TABLES

Workplace | Education | Government | Healthcare

### Swerve





Conference & Waiting

#### Austen





















### Facelift Evolve





Lounge & Waiting

















Healthcare Treatment Area











Healthcare Treatment Area

### Crest







## Savoye





Education Student Union

















Senior Living







### Facelift Revival



### Facelift Prime



# Facelift Serpentine



## Wingding











# Facelift Fair & Square





Lounge & Waiting

# Facelift Polliwogs





Nursery & Daycare

#### Steel



#### Vroom



Facelift Crown



Lounge & Waiting







#### Jewel





Ziggy









Classic



Conrad



Luci Guci



## $Cilo^2$





Private Office

## Radcliffe Square



## Quads





Lounge & Waiting













# Facelift Family

Our Facelift family of products feature upholstery that attaches with Velcro - simply peel off and replace anytime! No tools are needed. A special antimicrobial moisture barrier fully encapsulates the seat, back, and arms, keeping your furniture well-protected. Facelift furniture is made with a strong hybrid frame of steel