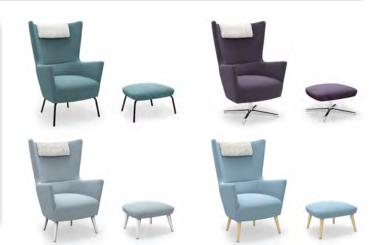

# TRINITY











COLLECTIONS OVERVIEW

# SEATING & TABLES

Workplace | Education | Government | Healthcare

### Swerve





Conference & Waiting

#### Austen





















### Facelift Evolve





Lounge & Waiting

















Healthcare Treatment Area











Healthcare Treatment Area

### Crest







## Savoye





Education Student Union

















Senior Living







### Facelift Revival



### Facelift Prime



# Facelift Serpentine



## Wingding











# Facelift Fair & Square





Lounge & Waiting

# Facelift Polliwogs





Nursery & Daycare

#### Steel



#### Vroom



Facelift Crown



Lounge & Waiting







#### Jewel





Ziggy









Classic



Conrad



Luci Guci



## $Cilo^2$





Private Office

## Radcliffe Square



## Quads





Lounge & Waiting













# Facelift Family

Our Facelift family of products feature upholstery that attaches with Velcro - simply peel off and replace anytime! No tools are needed. A special antimicrobial moisture barrier fully encapsulates the seat, back, and arms, keeping your furniture well-protected. Facelift furniture