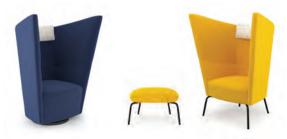

# TRINITY











COLLECTIONS OVERVIEW

# SEATING & TABLES

Workplace | Education | Government | Healthcare

### Swerve





Conference & Waiting

#### Austen





















### Facelift Evolve





Lounge & Waiting

















Healthcare Treatment Area











Healthcare Treatment Area

### Crest







## Savoye





Education Student Union

















Senior Living







### Facelift Revival



### Facelift Prime



# Facelift Serpentine



## Wingding











# Facelift Fair & Square





Lounge & Waiting

# Facelift Polliwogs





Nursery & Daycare

#### Steel



#### Vroom



Facelift Crown



Lounge & Waiting







#### Jewel





Ziggy









Classic



Conrad



Luci Guci



## $Cilo^2$





Private Office

## Radcliffe Square



## Quads





Lounge & Waiting













# Facelift Family

Our Facelift family of products feature upholstery that attaches with Velcro - simply peel off and replace anytime! No tools are needed. A special antimicrobial moisture barrier fully encapsulates the seat, back, and arms, keeping your furniture well-protected. Facelift furniture is made with a strong hybrid frame of steel and plywood that supports up to 1,000 pounds. All components can be replaced easily on-site, including upholstery covers, seat