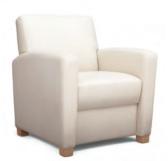

# Facelift Family

Our Facelift family of products feature upholstery that attaches with Velcro - simply peel off and replace anytime! No tools are needed. A special antimicrobial moisture barrier fully encapsulates the seat, back, and arms, keeping your furniture well-protected. Facelift furniture is made with a strong hybrid frame of steel and plywood that supports up to 1,000 pounds. All components can be replaced easily on-site, including upholstery covers, seat and back cushions, legs and frame components, and seat suspension. All Facelift products come with a lifetime warranty and are proudly made in the U.S.A.

1501 Replay Lounge

Standard Removable Covers

1513 Replay Medical Recliner

Standard Removable Covers