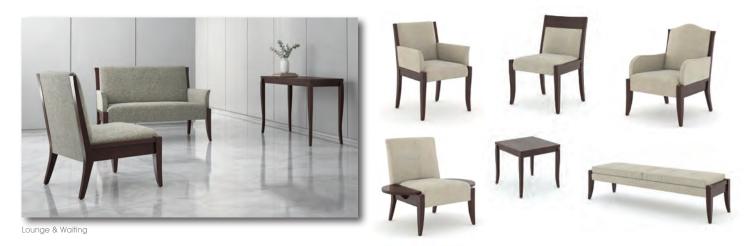

# TRINITY











COLLECTIONS OVERVIEW

# SEATING & TABLES

Workplace | Education | Government | Healthcare

### Swerve





Conference & Waiting

#### Austen





















### Facelift Evolve





Lounge & Waiting

















Healthcare Treatment Area











Healthcare Treatment Area

### Crest







## Savoye





Education Student Union

















Senior Living







### Facelift Revival



### Facelift Prime



# Facelift Serpentine



## Wingding











# Facelift Fair & Square





Lounge & Waiting

# Facelift Polliwogs





Nursery & Daycare

#### Steel



#### Vroom



Facelift Crown



Lounge & Waiting







#### Jewel





Ziggy









Classic



Conrad



Luci Guci



## $Cilo^2$





Private Office

## Radcliffe Square



## Quads





Lounge & Waiting













# Facelift Family

Our Facelift family of products feature upholstery that attaches with Velcro - simply peel off and replace anytime! No tools are needed. A special antimicrobial moisture barrier fully encapsulates the seat, back, and arms, keeping your furniture well-protected. Facelift furniture is made with a strong hybrid frame of steel and plywood that supports up to 1,000 pounds. All components can be replaced easily on-site, including upholstery covers, seat and back cushions, legs and frame components, and seat suspension. All Facelift products come with a lifetime warranty and are proudly made in the U.S.A.



1501 Replay Lounge



Standard Removable Covers



1513 Replay Medical Recliner



Standard Removable Covers



### TRINITY

6