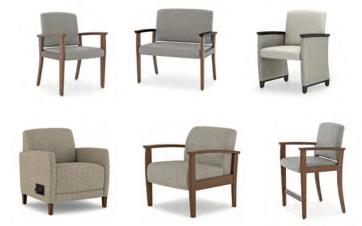

# Facelift Family

Our Facelift family of products feature upholstery that attaches with Velcro - simply peel off and replace anytime! No tools are needed. A special antimicrobial moisture barrier fully encapsulates the seat, back, and arms, keeping your furniture well-protected. Facelift furniture is made with a strong hybrid frame of steel and plywood that supports up to 1,000 pounds. All components can be replaced easily on-site, including upholstery covers, seat and back cushions, legs and frame components, and seat suspension. All Facelift products come with a lifetime warranty and are proudly made in the U.S.A.