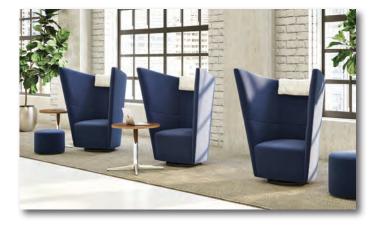

# TRINITY











COLLECTIONS OVERVIEW

# SEATING & TABLES

Workplace | Education | Government | Healthcare

### Swerve





Conference & Waiting

#### Austen





















### Facelift Evolve





Lounge & Waiting

















Healthcare Treatment Area











Healthcare Treatment Area

### Crest







## Savoye





Education Student Union

















Senior Living







### Facelift Revival



### Facelift Prime



# Facelift Serpentine



## Wingding











# Facelift Fair & Square





Lounge & Waiting

# Facelift Polliwogs





Nursery & Daycare

#### Steel



#### Vroom



Facelift Crown



Lounge & Waiting







#### Jewel





Ziggy









Classic



Conrad



Luci Guci



## $Cilo^2$





Private Office

## Radcliffe Square



## Quads





Lounge & Waiting













# Facelift Family

Our Facelift family of products feature upholstery that attaches with Velcro - simply peel off and replace anytime! No tools are needed. A special antimicrobial moisture barrier fully encapsulates the seat, back, and arms, keeping your furniture well-protected. Facelift furniture is made with a strong hybrid frame of steel and plywood that supports up to 1,000 pounds. All components can be replaced easily on-site, including upholstery covers