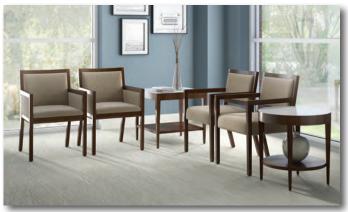

# TRINITY











COLLECTIONS OVERVIEW

# SEATING & TABLES

Workplace | Education | Government | Healthcare

### Swerve





Conference & Waiting

#### Austen





















### Facelift Evolve





Lounge & Waiting

















Healthcare Treatment Area











Healthcare Treatment Area

### Crest







## Savoye





Education Student Union

















Senior Living







### Facelift Revival



### Facelift Prime



# Facelift Serpentine



## Wingding











# Facelift Fair & Square





Lounge & Waiting

# Facelift Polliwogs





Nursery & Daycare

#### Steel



#### Vroom



Facelift Crown



Lounge & Waiting







#### Jewel





Ziggy









Classic



Conrad



Luci Guci



## $Cilo^2$





Private Office

## Radcliffe Square



## Quads





Lounge & Waiting













# Facelift Family

Our Facelift family of products feature upholstery that attaches with Velcro - simply peel off and replace anytime! No tools are needed. A special antimicrobial moisture barrier fully encapsulates the seat, back, and arms, keeping your furniture well-protected. Facelift furniture is made with a strong hybrid frame of steel and plywood that supports up to 1,000 pounds. All components can be replaced easily on-site, including upholstery covers, seat and back cushions, legs and frame components, and seat suspension. All Facelift products come with a lifetime warranty and are proudly made in the U.S.A.



1501