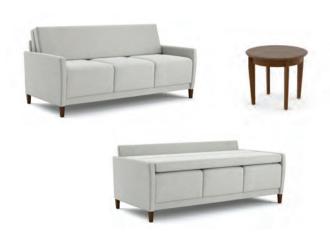

# Facelift Family

Our Facelift family of products feature upholstery that attaches with Velcro - simply peel off and replace anytime! No tools are needed. A special antimicrobial moisture barrier fully encapsulates the seat, back, and arms, keeping your furniture well-protected. Facelift furniture is made with a strong hybrid frame of steel and plywood that supports up to 1,000 pounds. All components can be replaced easily on-site, including upholstery covers, seat and back cushions, legs and frame components, and seat suspension. All Facelift products come with a lifetime warranty and are proudly made in the U.S.A.