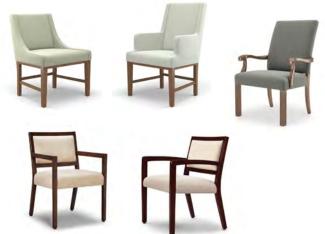

# TRINITY











COLLECTIONS OVERVIEW

# SEATING & TABLES

Workplace | Education | Government | Healthcare

### Swerve





Conference & Waiting

#### Austen





















### Facelift Evolve





Lounge & Waiting

















Healthcare Treatment Area











Healthcare Treatment Area

### Crest







## Savoye





Education Student Union

















Senior Living







### Facelift Revival



### Facelift Prime



# Facelift Serpentine



## Wingding











# Facelift Fair & Square





Lounge & Waiting

# Facelift Polliwogs





Nursery & Daycare

#### Steel



#### Vroom



Facelift Crown



Lounge & Waiting







#### Jewel





Ziggy









Classic



Conrad



Luci Guci



## $Cilo^2$





Private Office

## Radcliffe Square



## Quads





Lounge & Waiting













# Facelift Family

Our Facelift family of products feature upholstery that attaches with Velcro - simply peel off and replace anytime! No tools are needed. A special antimicrobial moisture barrier fully encapsulates the seat, back, and arms, keeping your furniture well-protected. Facelift furniture is made with a strong hybrid frame of steel and plywood that supports up to 1,000 pounds. All components can be replaced easily on-site, including upholstery covers, seat and back cushions, legs and frame components, and seat suspension. All Facelift products come with a lifetime warranty and are proudly made in the U.S.A.



1501 Replay Lounge