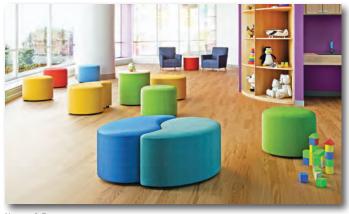

# TRINITY











COLLECTIONS OVERVIEW

# SEATING & TABLES

Workplace | Education | Government | Healthcare

### Swerve





Conference & Waiting

#### Austen





















### Facelift Evolve





Lounge & Waiting

















Healthcare Treatment Area











Healthcare Treatment Area

### Crest







## Savoye





Education Student Union

















Senior Living







### Facelift Revival



### Facelift Prime



# Facelift Serpentine



## Wingding











# Facelift Fair & Square





Lounge & Waiting

# Facelift Polliwogs





Nursery & Daycare

#### Steel



#### Vroom



Facelift Crown



Lounge & Waiting







#### Jewel





Ziggy









Classic



Conrad



Luci Guci



## $Cilo^2$





Private Office

## Radcliffe Square



## Quads





Lounge & Waiting













# Facelift Family

Our Facelift family of products feature upholstery that attaches with Velcro - simply peel off and replace anytime! No tools are needed. A special antimicrobial moisture barrier fully encapsulates the seat, back, and arms, keeping your furniture well-protected. Facelift furniture is made with a strong hybrid frame of steel and plywood that supports up to 1,000 pounds. All components can be replaced easily on-site, including upholstery covers, seat and back cushions, legs and frame components, and seat suspension. All