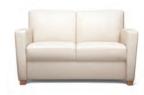

# Facelift Family

Our Facelift family of products feature upholstery that attaches with Velcro - simply peel off and replace anytime! No tools are needed. A special antimicrobial moisture barrier fully encapsulates the seat, back, and arms, keeping your furniture well-protected. Facelift furniture is made with a strong hybrid frame of steel and plywood that supports up to 1,000 pounds. All components can be replaced easily on-site, including upholstery covers, seat and back cushions, legs and frame components, and seat suspension. All Facelift products come with a lifetime warranty and are proudly made in the U.S.A.