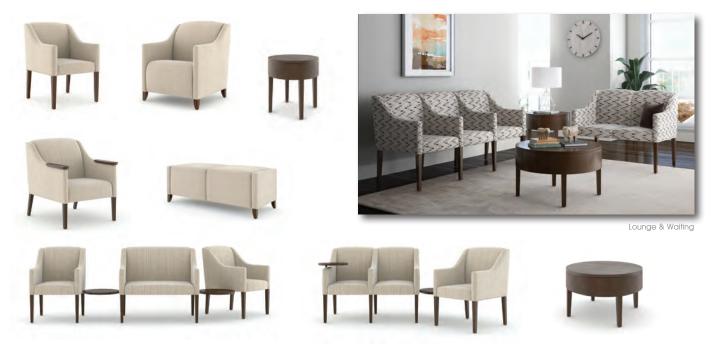

# TRINITY











COLLECTIONS OVERVIEW

# SEATING & TABLES

Workplace | Education | Government | Healthcare

### Swerve





Conference & Waiting

#### Austen





















### Facelift Evolve





Lounge & Waiting

















Healthcare Treatment Area











Healthcare Treatment Area

### Crest







## Savoye





Education Student Union

















Senior Living







### Facelift Revival



### Facelift Prime



# Facelift Serpentine



## Wingding











# Facelift Fair & Square





Lounge & Waiting

# Facelift Polliwogs





Nursery & Daycare

#### Steel



#### Vroom



Facelift Crown



Lounge & Waiting







#### Jewel





Ziggy









Classic



Conrad



Luci Guci



## $Cilo^2$





Private Office

## Radcliffe Square



## Quads





Lounge & Waiting













# Facelift Family

Our Facelift family of products feature upholstery that attaches with Velcro - simply peel off and replace anytime! No tools are needed. A special antimicrobial moisture barrier fully encapsulates the seat, back, and arms, keeping your furniture well-protected. Facelift furniture is made with a strong hybrid frame of steel and plywood that supports up to 1,000 pounds. All components can be replaced e