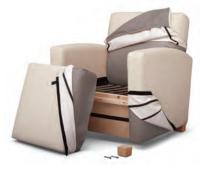

# Facelift Family

Our Facelift family of products feature upholstery that attaches with Velcro - simply peel off and replace anytime! No tools are needed. A special antimicrobial moisture barrier fully encapsulates the seat, back, and arms, keeping your furniture well-protected. Facelift furniture is made with a strong hybrid frame of steel and plywood that supports up to 1,000 pounds. All components can be replaced easily on-site, including upholstery covers, seat and back cushions, legs and frame components, and seat suspension. All Facelift products come with a lifetime warranty and are proudly made in the U.S.A.