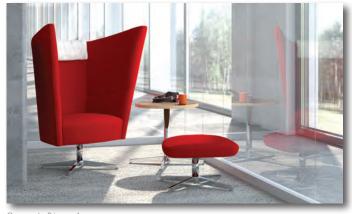

# TRINITY











COLLECTIONS OVERVIEW

# SEATING & TABLES

Workplace | Education | Government | Healthcare

### Swerve





Conference & Waiting

#### Austen





















### Facelift Evolve





Lounge & Waiting

















Healthcare Treatment Area











Healthcare Treatment Area

### Crest







## Savoye





Education Student Union

















Senior Living







### Facelift Revival



### Facelift Prime



# Facelift Serpentine



## Wingding











# Facelift Fair & Square





Lounge & Waiting

# Facelift Polliwogs





Nursery & Daycare

#### Steel



#### Vroom



Facelift Crown



Lounge & Waiting







#### Jewel





Ziggy









Classic



Conrad



Luci Guci



## $Cilo^2$





Private Office

## Radcliffe Square



## Quads





Lounge & Waiting













# Facelift Family

Our Facelift family of products feature upholstery that attaches with Velcro - simply peel off and replace anytime! No tools are needed. A special antimicrobial moisture barrier fully encapsulates the seat, back, and arms, keeping your furniture well-protected. Facelift furniture is made with a strong hybrid frame of steel and plywood that supports up to 1,000 pounds. All components can be replaced easily on-site, including upholstery cove