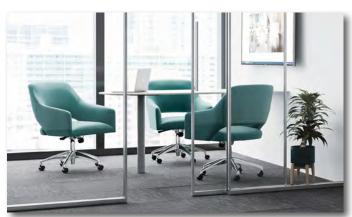

# TRINITY











COLLECTIONS OVERVIEW

# SEATING & TABLES

Workplace | Education | Government | Healthcare

### Swerve





Conference & Waiting

#### Austen





















### Facelift Evolve





Lounge & Waiting

















Healthcare Treatment Area











Healthcare Treatment Area

### Crest







## Savoye





Education Student Union

















Senior Living







### Facelift Revival



### Facelift Prime



# Facelift Serpentine



## Wingding











# Facelift Fair & Square





Lounge & Waiting

# Facelift Polliwogs





Nursery & Daycare

#### Steel



#### Vroom



Facelift Crown



Lounge & Waiting







#### Jewel





Ziggy









Classic



Conrad



Luci Guci



## $Cilo^2$





Private Office

## Radcliffe Square



## Quads





Lounge & Waiting













# Facelift Family

Our Facelift family of products feature upholstery that attaches with Velcro - simply peel off and replace anytime! No tools are needed. A special antimicrobial moisture barrier fully encapsulates the seat, back, and arms, keeping your furniture well-protected. Facelift furniture is made with a strong hybrid frame of steel and plywood that supports up to 1,000 pounds. All components can be replaced easily on-site, including upholstery covers, seat and back cushions, legs and frame components, and seat suspension. All Facelift products come with a lifetime warranty and are proudly made in the U.S.A.



1501 Replay Lounge



Standard