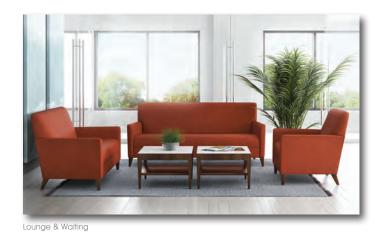

# TRINITY











COLLECTIONS OVERVIEW

# SEATING & TABLES

Workplace | Education | Government | Healthcare

### Swerve





Conference & Waiting

#### Austen





















### Facelift Evolve





Lounge & Waiting

















Healthcare Treatment Area











Healthcare Treatment Area

### Crest







## Savoye





Education Student Union

















Senior Living







### Facelift Revival



### Facelift Prime



# Facelift Serpentine



## Wingding











# Facelift Fair & Square





Lounge & Waiting

# Facelift Polliwogs





Nursery & Daycare

#### Steel



#### Vroom



Facelift Crown



Lounge & Waiting







#### Jewel





Ziggy









Classic



Conrad



Luci Guci



## $Cilo^2$





Private Office

## Radcliffe Square



## Quads





Lounge & Waiting













# Facelift Family

Our Facelift family of products feature upholstery that attaches with Velcro - simply peel off and replace anytime! No tools are needed. A special antimicrobial moisture barrier fully encapsulates the seat, back, and arms, keeping your furniture well-protected. Facelift furniture is made with a strong hybrid frame of steel and plywood that supports up to 1,000 pounds. All components can be replaced easily on-site, including upholstery covers, seat and back cushions, legs and frame components, and seat suspension. All Facelift products come with a lifetime warranty and are proudly made in the U.S.A.



1501 Replay Lounge



Standard Removable Covers



1513 Replay Medical Recliner



Standard Removable Covers



### TRINITY

6089 Kennedy