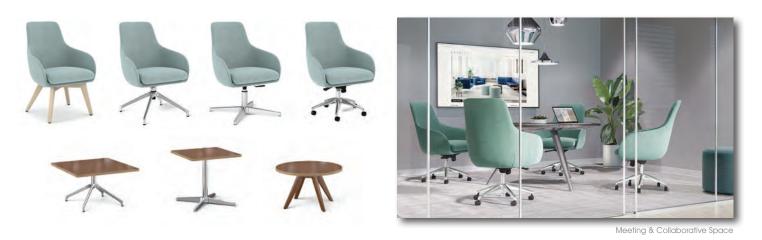

# TRINITY











COLLECTIONS OVERVIEW

# SEATING & TABLES

Workplace | Education | Government | Healthcare

### Swerve





Conference & Waiting

#### Austen





















### Facelift Evolve





Lounge & Waiting

















Healthcare Treatment Area











Healthcare Treatment Area

### Crest







## Savoye





Education Student Union

















Senior Living







### Facelift Revival



### Facelift Prime



# Facelift Serpentine



## Wingding











# Facelift Fair & Square





Lounge & Waiting

# Facelift Polliwogs





Nursery & Daycare

#### Steel



#### Vroom



Facelift Crown



Lounge & Waiting







#### Jewel





Ziggy









Classic



Conrad



Luci Guci



## $Cilo^2$





Private Office

## Radcliffe Square



## Quads





Lounge & Waiting













# Facelift Family

Our Facelift family of products feature upholstery that attaches with Velcro - simply peel off and replace anytime! No tools are needed. A special antimicrobial moisture barrier fully encapsulates the seat, back, and arms, keeping your furniture well-protected. Facelift furniture is made with a strong hybrid frame of steel and plywood that supports up to 1,000 pounds. All components can be replaced easily on-site, including upholstery covers, seat and back cushions, legs and frame components, and seat suspension. All Facelift products come with a lifetime warranty a