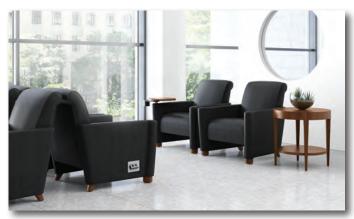

# TRINITY











COLLECTIONS OVERVIEW

# SEATING & TABLES

Workplace | Education | Government | Healthcare

### Swerve





Conference & Waiting

#### Austen





















### Facelift Evolve





Lounge & Waiting

















Healthcare Treatment Area











Healthcare Treatment Area

### Crest







## Savoye





Education Student Union

















Senior Living







### Facelift Revival



### Facelift Prime



# Facelift Serpentine



## Wingding











# Facelift Fair & Square





Lounge & Waiting

# Facelift Polliwogs





Nursery & Daycare

#### Steel



#### Vroom



Facelift Crown



Lounge & Waiting







#### Jewel





Ziggy









Classic



Conrad



Luci Guci



## $Cilo^2$





Private Office

## Radcliffe Square



## Quads





Lounge & Waiting













# Facelift Family

Our Facelift family of products feature upholstery that attaches with Velcro - simply peel off and replace anytime! No tools are needed. A special antimicrobial moisture barrier fully encapsulates the seat, back, and arms, keeping your furniture well-protected. Facelift furniture is made with a strong hybrid frame of steel and plywood that supports up to 1,000 pounds. All components can be replaced easily on-site, including upholstery covers, seat and back cushions, legs and frame components, and seat suspension. All Facelift products come with a lifetime warranty and are proudly made in the U.S.A.



1501 Replay Lounge



Standard Removable Covers



1513 Replay Medical Recliner



Standard Removable Covers



### TRINITY

6089 Kennedy Ro