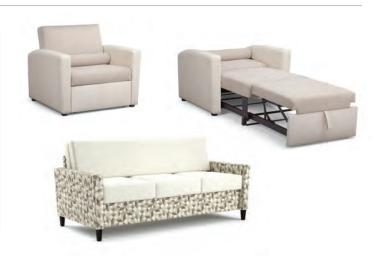

# TRINITY











COLLECTIONS OVERVIEW

# SEATING & TABLES

Workplace | Education | Government | Healthcare

### Swerve





Conference & Waiting

#### Austen





















### Facelift Evolve





Lounge & Waiting

















Healthcare Treatment Area











Healthcare Treatment Area

### Crest







## Savoye





Education Student Union

















Senior Living







### Facelift Revival



### Facelift Prime



# Facelift Serpentine



## Wingding











# Facelift Fair & Square





Lounge & Waiting

# Facelift Polliwogs





Nursery & Daycare

#### Steel



#### Vroom



Facelift Crown



Lounge & Waiting







#### Jewel





Ziggy









Classic



Conrad



Luci Guci



## $Cilo^2$





Private Office

## Radcliffe Square



## Quads





Lounge & Waiting













# Facelift Family

Our Facelift family of products feature upholstery that attaches with Velcro - simply peel off and replace anytime! No tools are needed. A special antimicrobial moisture barrier fully encapsulates the seat, back, and arms, keeping your furniture well-protected. Facelift furniture is made with a strong hybrid frame of steel and plywood that supports up to