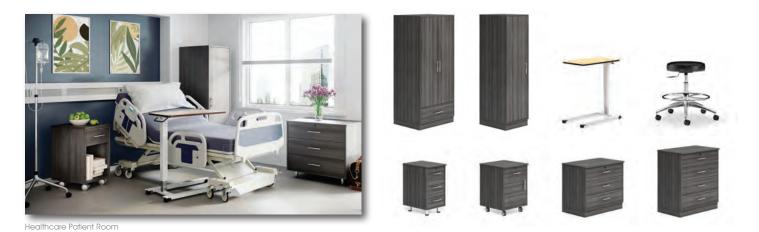

COLLECTIONS OVERVIEW

# SEATING & TABLES

Workplace | Education | Government | Healthcare

### Swerve





Conference & Waiting

#### Austen





















### Facelift Evolve





Lounge & Waiting

















Healthcare Treatment Area











Healthcare Treatment Area

### Crest







## Savoye





Education Student Union

















Senior Living







### Facelift Revival



### Facelift Prime



# Facelift Serpentine



## Wingding











# Facelift Fair & Square





Lounge & Waiting

# Facelift Polliwogs





Nursery & Daycare

#### Steel



#### Vroom



Facelift Crown



Lounge & Waiting







#### Jewel





Ziggy









Classic



Conrad



Luci Guci



## $Cilo^2$





Private Office

## Radcliffe Square



## Quads





Lounge & Waiting













# Facelift Family

Our Facelift family of products feature upholstery that attaches with Velcro - simply peel off and replace anytime! No tools are needed. A special antimicrobial moisture barrier fully encapsulates the seat, back, and arms, keeping your furniture well-protected. Facelift furniture is made with a strong hybrid frame of steel and plywood that supports up to 1,000 pounds. All components can be replaced easily on-site, including upholstery covers, seat and back cushions, legs and frame components, and seat suspension. All Facelift products come with a lifetime warranty and are proudly made in the U.S.A.



1501 Replay Lounge



Standard Removable Covers



1513 Replay Medical Recliner



Standard Removable Covers



### TRINITY

6089 Kennedy Road, Trinity, NC 27370 T 336.47