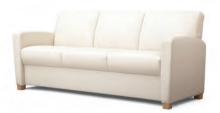

# Facelift Family

Our Facelift family of products feature upholstery that attaches with Velcro - simply peel off and replace anytime! No tools are needed. A special antimicrobial moisture barrier fully encapsulates the seat, back, and arms, keeping your furniture well-protected. Facelift furniture is made with a strong hybrid frame of steel and plywood that supports up to 1,000 pounds. All components can be replaced easily on-site, including upholstery covers, seat and back cushions, legs and frame components, and seat suspension. All Facelift products come with a lifetime warranty and are proudly made in the U.S.A.