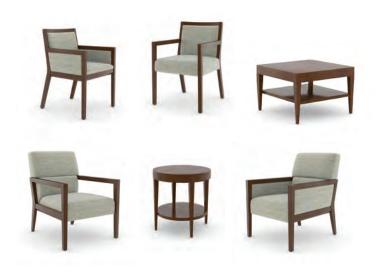

# TRINITY











COLLECTIONS OVERVIEW

# SEATING & TABLES

Workplace | Education | Government | Healthcare

### Swerve





Conference & Waiting

#### Austen





















### Facelift Evolve





Lounge & Waiting

















Healthcare Treatment Area











Healthcare Treatment Area

### Crest







## Savoye





Education Student Union

















Senior Living







### Facelift Revival



### Facelift Prime



# Facelift Serpentine



## Wingding











# Facelift Fair & Square





Lounge & Waiting

# Facelift Polliwogs





Nursery & Daycare

#### Steel



#### Vroom



Facelift Crown



Lounge & Waiting







#### Jewel





Ziggy









Classic



Conrad



Luci Guci



## $Cilo^2$





Private Office

## Radcliffe Square



## Quads





Lounge & Waiting













# Facelift Family

Our Facelift family of products feature upholstery that attaches with Velcro - simply peel off and replace anytime! No tools are needed. A special antimicrobial moisture barrier fully encapsulates the seat, back, and arms, keeping your furniture well-protected. Facelift furniture is made with a strong hybrid frame of steel and plywood that supports up to 1,000 pounds. All components can be replaced easily on-site, including upholstery covers, seat and back cushions, legs and frame components, and seat suspension. All Facelift products come with a lifetime warranty and are proudly made in the U.S.A.



150