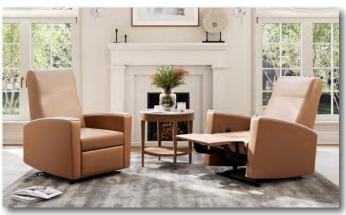

# Facelift Family

Our Facelift family of products feature upholstery that attaches with Velcro - simply peel off and replace anytime! No tools are needed. A special antimicrobial moisture barrier fully encapsulates the seat, back, and arms, keeping your furniture well-protected. Facelift furniture is made with a strong hybrid frame of steel and plywood that supports up to 1,000 pounds. All components can be replaced easily on-site, including upholstery covers, seat and back cushions, legs and frame components, and seat suspension. All Facelift products come with a lifetime warranty and are proudly made in the U.S.A.