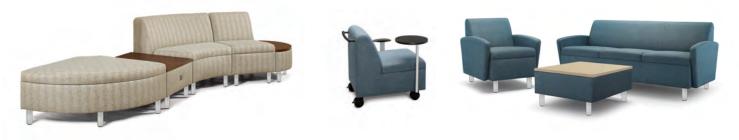

# TRINITY











COLLECTIONS OVERVIEW

# SEATING & TABLES

Workplace | Education | Government | Healthcare

### Swerve





Conference & Waiting

#### Austen





















### Facelift Evolve





Lounge & Waiting

















Healthcare Treatment Area











Healthcare Treatment Area

### Crest







## Savoye





Education Student Union

















Senior Living







### Facelift Revival



### Facelift Prime



# Facelift Serpentine



## Wingding











# Facelift Fair & Square





Lounge & Waiting

# Facelift Polliwogs





Nursery & Daycare

#### Steel



#### Vroom



Facelift Crown



Lounge & Waiting







#### Jewel





Ziggy









Classic



Conrad



Luci Guci



## $Cilo^2$





Private Office

## Radcliffe Square



## Quads





Lounge & Waiting













# Facelift Family

Our Facelift family of products feature upholstery that attaches with Velcro - simply peel off and replace anytime! No tools are needed. A special antimicrobial moisture barrier fully encapsulates the seat, back, and arms, keeping your furniture well-protected. Facelift furniture is made with a strong hybrid frame of steel and plywood that supports up to 1,000 pounds. All components can be replaced easily on-site, including