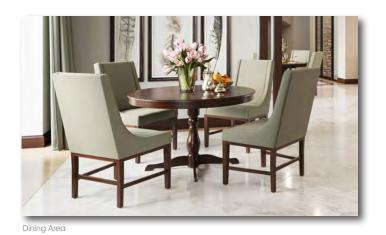

# TRINITY











COLLECTIONS OVERVIEW

# SEATING & TABLES

Workplace | Education | Government | Healthcare

### Swerve





Conference & Waiting

#### Austen





















### Facelift Evolve





Lounge & Waiting

















Healthcare Treatment Area











Healthcare Treatment Area

### Crest







## Savoye





Education Student Union

















Senior Living







### Facelift Revival



### Facelift Prime



# Facelift Serpentine



## Wingding











# Facelift Fair & Square





Lounge & Waiting

# Facelift Polliwogs





Nursery & Daycare

#### Steel



#### Vroom



Facelift Crown



Lounge & Waiting







#### Jewel





Ziggy









Classic



Conrad



Luci Guci



## $Cilo^2$





Private Office

## Radcliffe Square



## Quads





Lounge & Waiting













# Facelift Family

Our Facelift family of products feature upholstery that attaches with Velcro - simply peel off and replace anytime! No tools are needed. A special antimicrobial moisture barrier fully encapsulates the seat, back, and arms, keeping your furniture well-protected. Facelift furniture is made with a strong hybrid frame of steel and plywood that supports up to 1,000 pounds. All components can be replaced easily on-site, including upholstery covers, seat and back cushions, legs and frame components, and seat suspension. All Facelift products come with a lifetime warranty and are proudly made in the U.S.A.



1501 Replay Lounge