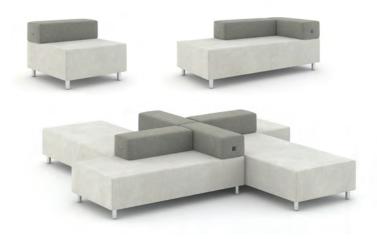

# TRINITY











COLLECTIONS OVERVIEW

# SEATING & TABLES

Workplace | Education | Government | Healthcare

### Swerve





Conference & Waiting

#### Austen





















### Facelift Evolve





Lounge & Waiting

















Healthcare Treatment Area











Healthcare Treatment Area

### Crest







## Savoye





Education Student Union

















Senior Living







### Facelift Revival



### Facelift Prime



# Facelift Serpentine



## Wingding











# Facelift Fair & Square





Lounge & Waiting

# Facelift Polliwogs





Nursery & Daycare

#### Steel



#### Vroom



Facelift Crown



Lounge & Waiting







#### Jewel





Ziggy









Classic



Conrad



Luci Guci



## $Cilo^2$





Private Office

## Radcliffe Square



## Quads





Lounge & Waiting













# Facelift Family

Our Facelift family of products feature upholstery that attaches with Velcro - simply peel off and replace anytime! No tools are needed. A special antimicrobial moisture barrier fully encapsulates the seat, back, and arms, keeping your furniture well-protected. Facelift furniture is made with a strong hybrid frame of steel and plywood that supports up to 1,000 pounds. All components can be replaced easily on-site, including upholstery covers, seat and back cushions, legs and