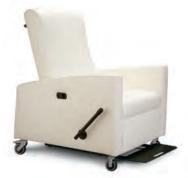

# Facelift Family

Our Facelift family of products feature upholstery that attaches with Velcro - simply peel off and replace anytime! No tools are needed. A special antimicrobial moisture barrier fully encapsulates the seat, back, and arms, keeping your furniture well-protected. Facelift furniture is made with a strong hybrid frame of steel and plywood that supports up to 1,000 pounds. All components can be replaced easily on-site, including upholstery covers, seat and back cushions, legs and frame components, and seat suspension. All Facelift products come with a lifetime warranty and are proudly made in the U.S.A.

1501 Replay Lounge

Standard Removable Covers

1513 Replay Medical Recliner

Standard Removable Covers