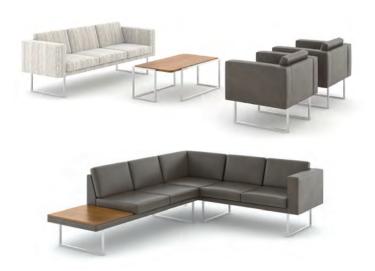

# TRINITY











COLLECTIONS OVERVIEW

# SEATING & TABLES

Workplace | Education | Government | Healthcare

### Swerve





Conference & Waiting

#### Austen





















### Facelift Evolve





Lounge & Waiting

















Healthcare Treatment Area











Healthcare Treatment Area

### Crest







## Savoye





Education Student Union

















Senior Living







### Facelift Revival



### Facelift Prime



# Facelift Serpentine



## Wingding











# Facelift Fair & Square





Lounge & Waiting

# Facelift Polliwogs





Nursery & Daycare

#### Steel



#### Vroom



Facelift Crown



Lounge & Waiting







#### Jewel





Ziggy









Classic



Conrad



Luci Guci



## $Cilo^2$





Private Office

## Radcliffe Square



## Quads





Lounge & Waiting













# Facelift Family

Our Facelift family of products feature upholstery that attaches with Velcro - simply peel off and replace anytime! No tools are needed. A special antimicrobial moisture barrier fully encapsulates the seat, back, and arms, keeping your furniture well-protected. Facelift furniture is made with