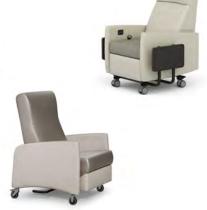

1501 Replay Lounge

Standard Removable Covers

1513 Replay Medical Recliner

Standard Removable Covers